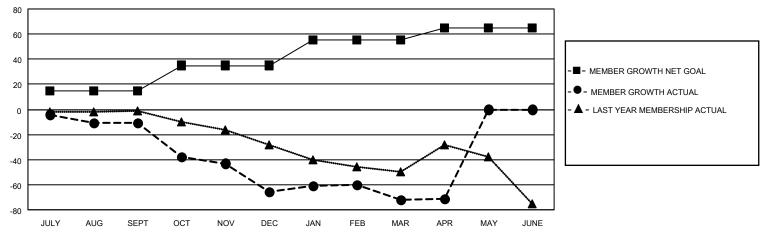

## District 5 SKN

| Clubs                 |               |           |               | Members               |                        |                         |                                                    |
|-----------------------|---------------|-----------|---------------|-----------------------|------------------------|-------------------------|----------------------------------------------------|
| RESULTS FOR 2022-2023 |               |           |               | RESULTS FOR 2022-2023 |                        |                         |                                                    |
| QUARTER               | NEW CLUB GOAL | NEW CLUBS | DROPPED CLUBS | QUARTER MEME          | BER GROWTH NET<br>GOAL | MEMBER GROWTH<br>ACTUAL | DROPPED<br>MEMBERS ACTUAL<br>(including transfers) |
| JULY/AUG/SEPT         | 0             | 0         | 0             | JULY/AUG/SEPT         | 15                     | 36                      | 23                                                 |
| OCT/NOV/DEC           | 0             | 0         | 0             | OCT/NOV/DEC           | 20                     | 39                      | 70                                                 |
| JAN/FEB/MAR           | 0             | 0         | 0             | JAN/FEB/MAR           | 20                     | 22                      | 28                                                 |
| APR/MAY/JUNE          | 3             | 0         | 1             | APR/MAY/JUNE          | 10                     | 46                      | 25                                                 |

#### GOALS AND ACTUAL MEMBERS CUMULATIVE

| DROPPED CLUBS: 1 |     | 21 CLUBS OF 55 ADDED 1 OR<br>MORE NEW MEMBERS | GENDER DISTRIBUTION       |              |  |
|------------------|-----|-----------------------------------------------|---------------------------|--------------|--|
|                  |     | MORE NEW MEMBERS                              | MALE                      | 728 (72.15%) |  |
|                  |     |                                               | FEMALE                    | 281 (27.85%) |  |
| DROPPED MEMBERS  |     |                                               | NON BINARY                | 0 (0.00%)    |  |
|                  | 4.0 |                                               | PREFER NOT TO ANSWER      | 0 (0.00%)    |  |
| DECEASED         | 16  |                                               |                           |              |  |
| CLUB CANCELLED   | 22  | CLICK HERE FOR CUMULATIVE                     | TOTAL FAMILY UNIT MEMBERS | 200          |  |
| OTHER            | 108 | MEMBERSHIP DATA                               |                           |              |  |
| TOTAL            | 146 |                                               | FAMILY MEMBERS PAYING HAL | _F DUES 101  |  |
|                  |     |                                               |                           |              |  |