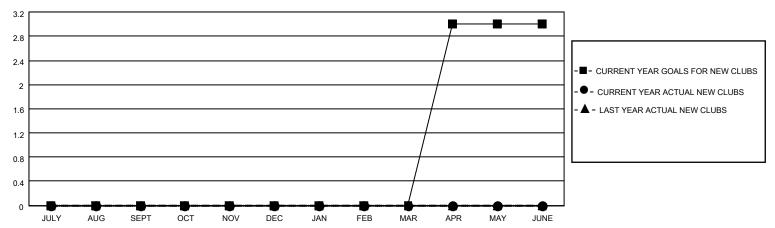

## District 5 SKN

| Clubs                 |               |           |               | Members               |                        |                         |                                                    |
|-----------------------|---------------|-----------|---------------|-----------------------|------------------------|-------------------------|----------------------------------------------------|
| RESULTS FOR 2022-2023 |               |           |               | RESULTS FOR 2022-2023 |                        |                         |                                                    |
| QUARTER               | NEW CLUB GOAL | NEW CLUBS | DROPPED CLUBS | QUARTER MEME          | BER GROWTH NET<br>GOAL | MEMBER GROWTH<br>ACTUAL | DROPPED<br>MEMBERS ACTUAL<br>(including transfers) |
| JULY/AUG/SEPT         | 0             | 0         | 0             | JULY/AUG/SEPT         | 15                     | 36                      | 23                                                 |
| OCT/NOV/DEC           | 0             | 0         | 0             | OCT/NOV/DEC           | 20                     | 39                      | 70                                                 |
| JAN/FEB/MAR           | 0             | 0         | 0             | JAN/FEB/MAR           | 20                     | 22                      | 28                                                 |
| APR/MAY/JUNE          | 3             | 0         | 1             | APR/MAY/JUNE          | 10                     | 46                      | 25                                                 |

#### GOALS AND ACTUAL NEW CLUBS CUMULATIVE